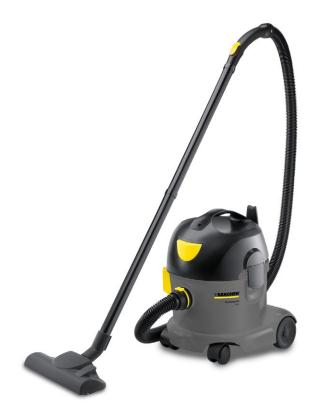

#### T 10/1

This machine is an extremely robust, functional and powerful dry vacuum cleaner for professional users. It has optimum ergonomic features and a compact design, which is specifically developed for the special needs of hotels, the gastronomy sector, building service contractors and retail.

#### T 10/1

- Parking position for floor nozzle
- Cable hook
- Accessory storage

| Technical data            |            |                     |
|---------------------------|------------|---------------------|
| Order no.                 |            | 1.527-152.0         |
| EAN code                  |            | 4039784725126       |
| Current type              | V / Hz     | 110 - 127 / 50 - 60 |
| Air flow                  | I/s        | 61                  |
| Vacuum                    | mbar / kPa | 251 / 25.1          |
| Container content         | 1          | 10                  |
| Rated input power         | W          | max. 1250           |
| Standard nominal diameter |            | DN 32               |
| Cable length              | m          | 10                  |
| Sound pressure level      | dB(A)      | 62                  |
| Weight                    | kg         | 6                   |
| Dimensions (L × W × H)    | mm         | 355 × 310 × 385     |