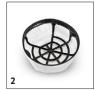

#### 1 More capacity

The device comes with a fleece filter bag. This takes in significantly more dust than conventional paper filter bags.

#### 2 With and without filter bag

The large, round permanent main filter made from washable nylon is extremely resilient and thick enough to allow vacuuming even without filter bag over a certain period of time.