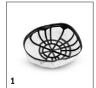

#### 2 With and without filter bag

The large, round permanent main filter made from washable nylon is extremely resilient and thick enough to allow vacuuming even without filter bag over a certain period of time.